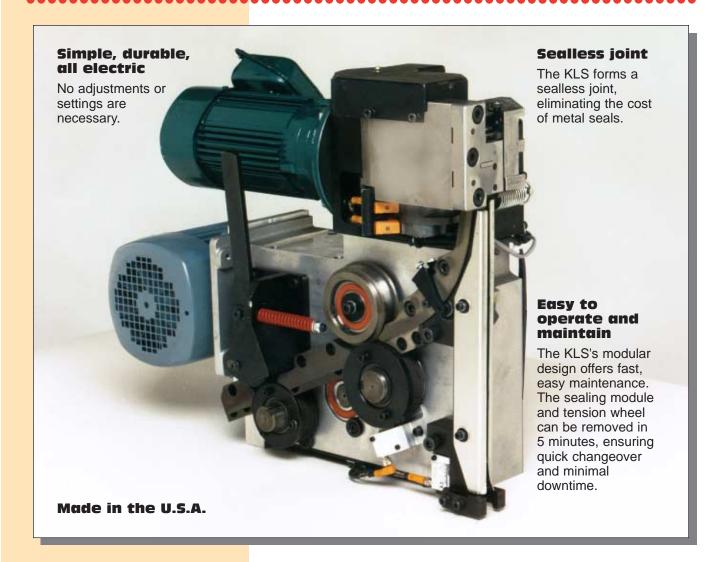

## **KLS**

## **Sealless Steel Strapping Head**

## **Specifications:**

For use on 1/2", 5/8" and 3/4" (12.7mm, 15.9mm and 19.0mm) Apex Plus™ and Magnus® steel strapping in gauges up to .031" (0.79mm).

Tension: Up to 1600 lbs. (7 000 N)

Electrical: 230/460 volts, 3 phase, 60 Hz standard; 208/415 volts, 3 phase, 50 Hz optional

Weight: 253 lbs. (114.8 kg)

The KLS sealless steel strapping head is designed for 1/2", 5/8" and 3/4" (12.7mm, 15.9mm and 19.0mm)

Apex Plus™ and Magnus® steel strapping in gauges up to .031" (0.79mm). This versatile strapping head is designed for medium to heavy-duty applications in a wide range of industries, including metals and lumber. Three versions of the sealing mechanism are available to form a 2-punch key joint, 3-punch key joint or a 4-punch key joint, with one reverse locking key.