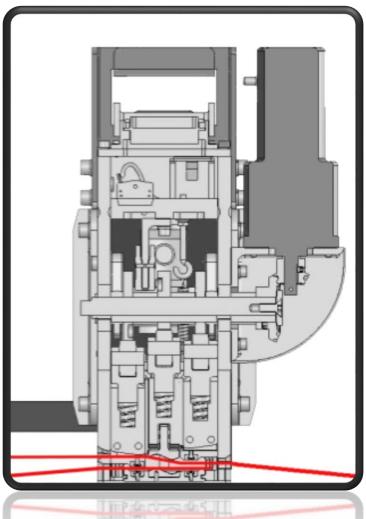

## Z-32 Modular head

#### Z32 Head for 25/32mm Strap

Features:

- Quick-Change technology. These 3 modules can be changed out in minutes
- Simplicity of design. There are no adjustments, belts, pulleys, or drive clutch.
- Higher tension
- Utilize Z30 Concept
- Keeps operator away from equipment
- Loads at dispenser

## **Z-32 HIGH TENSION & SEALER**