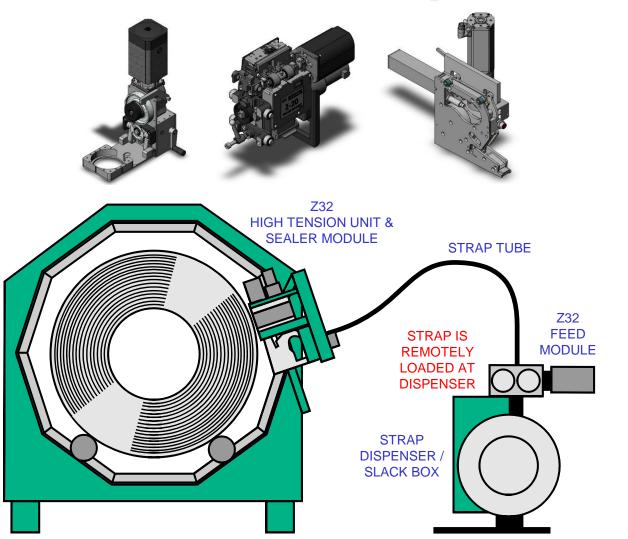

## Z-32 MODULAR SYSTEM DESIGN: HIGH SPEED FEEDER

- ✤ Remote Feeding
- ✤ All Electric
- No Adjustments
- ✤ No Belts / Clutches

## **Z-32 HIGH TENSION & SEALER**

## Z-32 MODULAR SYSTEM DESIGN: SEALER

- Small Anvil Face at 80mm
- ✤ All Electric
- No Adjustments
- No Belts or Clutches
- Sliding Anvil

## Z-32 MODULAR SYSTEM DESIGN: SYSTEM

✤ System will range from 25 mm up to 32 mm

✤Super jumbo coil 115 kg

Tenax 2625: 32 x 1,27 / 2100 m / coil
Tenax 2680: 32 x 1 / 2700 m / coil

✤Jumbo coil 75 kgs

Tenax 2425: 25 x 1,27 / 1700 m / coil
Tenax 2480: 25 x 1,02 / 2100 m / coil