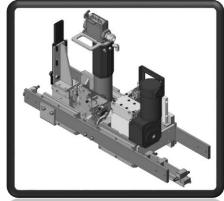

## Z-32 Modular head

#### Modular head family

Z 32 25 - 32 mm 9000 N

#### Z32 Head for 25/32mm Strap

Features:

- Quick-Change technology. These 3 modules can be changed out in minutes
- Simplicity of design. There are no adjustments, belts, pulleys, or drive clutch.
- Higher tension
- Utilize Z30 Concept
- Keeps operator away from equipment
- Loads at dispenser

## Z-32 MODULAR SYSTEM DESIGN: HIGH SPEED FEEDER

- ✤ Remote Feeding
- ✤ All Electric
- No Adjustments
- ✤ No Belts / Clutches

## Z-32 MODULAR SYSTEM DESIGN: SEALER

- Small Anvil Face at 80mm
- ✤ All Electric
- No Adjustments
- No Belts or Clutches
- Sliding Anvil