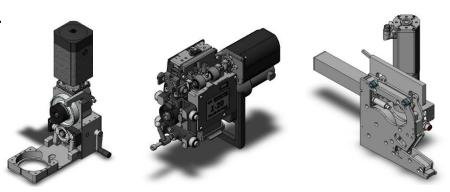

## Z-32 Modular head

#### Modular head family

Z 32 25 - 32 mm 9000 N

#### Z32 Head for 25/32mm Strap

Features:

- Quick-Change technology. These 3 modules can be changed out in minutes
- Simplicity of design. There are no adjustments, belts, pulleys, or drive clutch.
- Higher tension
- Utilize Z30 Concept
- Keeps operator away from equipment
- Loads at dispenser