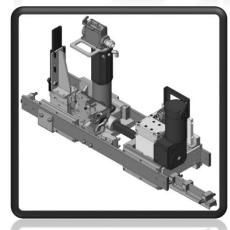

## Z-32 Modular head

#### Modular head family

Z 32 25 - 32 mm 9000 N

#### Z32 Head for 25/32mm Strap

Features:

- Quick-Change technology. These 3 modules can be changed out in minutes
- Simplicity of design. There are no adjustments, belts, pulleys, or drive clutch.
- Higher tension
- Utilize Z30 Concept
- Keeps operator away from equipment
- Loads at dispenser

## Z-32 MODULAR SYSTEM DESIGN: HIGH SPEED FEEDER

- ✤ Remote Feeding
- ✤ All Electric
- No Adjustments
- ✤ No Belts / Clutches

## Z-32 MODULAR SYSTEM DESIGN: SEALER

- Small Anvil Face at 80mm
- ✤ All Electric
- No Adjustments
- No Belts or Clutches
- Sliding Anvil