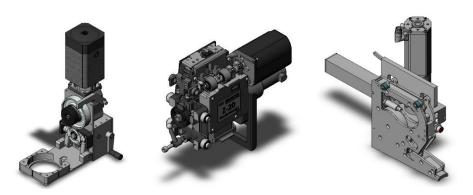

## Z-32 Modular head

#### Modular head family

Z 32 25 - 32 mm 9000 N

#### Z32 Head for 25/32mm Strap

Features:

- Quick-Change technology. These 3 modules can be changed out in minutes
- Simplicity of design. There are no adjustments, belts, pulleys, or drive clutch.
- Higher tension
- Utilize Z30 Concept
- Keeps operator away from equipment
- Loads at dispenser