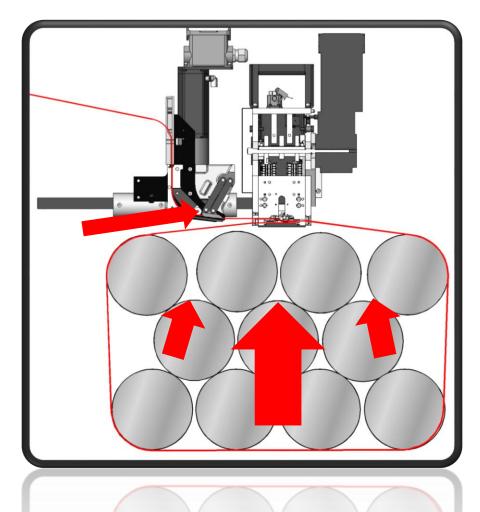

#### Z32 Head for 25/32mm Strap

Applications:

- Circumference Coils
- Ingots
- Slit Coil
- Aluminum Billets

## Z-32 MODULAR SYSTEM DESIGN: SYSTEM

✤ System will range from 25 mm up to 32 mm

✤Super jumbo coil 115 kg

Tenax 2625: 32 x 1,27 / 2100 m / coil
Tenax 2680: 32 x 1 / 2700 m / coil

✤Jumbo coil 75 kgs

Tenax 2425: 25 x 1,27 / 1700 m / coil
Tenax 2480: 25 x 1,02 / 2100 m / coil