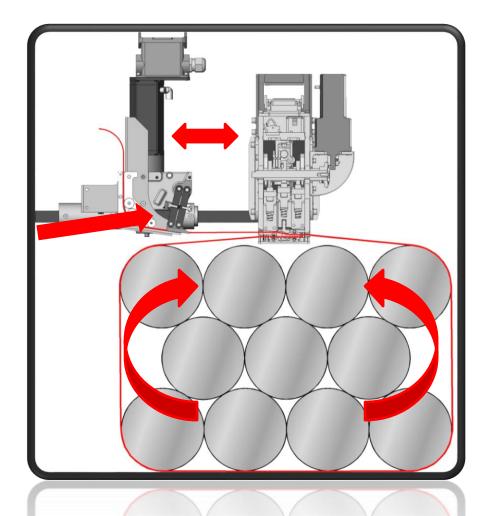

## Z-32 MODULAR SYSTEM DESIGN: SYSTEM

✤ System will range from 25 mm up to 32 mm

✤Super jumbo coil 115 kg

Tenax 2625: 32 x 1,27 / 2100 m / coil
Tenax 2680: 32 x 1 / 2700 m / coil

✤Jumbo coil 75 kgs

Tenax 2425: 25 x 1,27 / 1700 m / coil
Tenax 2480: 25 x 1,02 / 2100 m / coil

#### **CURRENT INSTALLATION**

- 2 heads installed in the USA
  Alexin Bluffton
  Hydro
- 1 head in EuropeTrimet Essen

Z-32 Head has been in an aluminum billet facility for over a year ( 360 000 cycles )