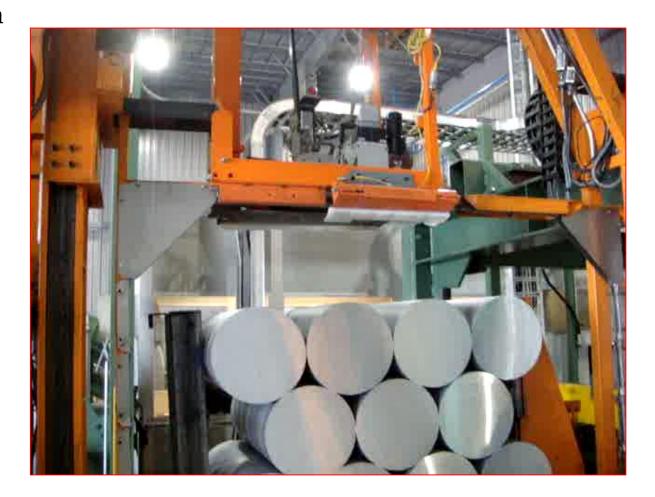

#### Z32 Head for 25/32mm Strap

Applications:

- Circumference Coils
- Ingots
- Slit Coil
- Aluminum Billets

#### **CURRENT INSTALLATION**

- 2 heads installed in the USA
  Alexin Bluffton
  Hydro
- 1 head in EuropeTrimet Essen

Z-32 Head has been in an aluminum billet facility for over a year ( 360 000 cycles )