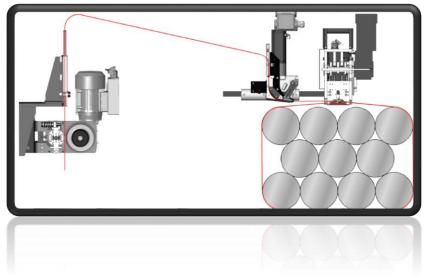

## Z-32 MODULAR SYSTEM DESIGN: HIGH SPEED FEEDER

- ✤ Remote Feeding
- ✤ All Electric
- No Adjustments
- ✤ No Belts / Clutches

## Z-32 MODULAR SYSTEM DESIGN: SYSTEM

✤ System will range from 25 mm up to 32 mm

✤Super jumbo coil 115 kg

Tenax 2625: 32 x 1,27 / 2100 m / coil
Tenax 2680: 32 x 1 / 2700 m / coil

✤Jumbo coil 75 kgs

Tenax 2425: 25 x 1,27 / 1700 m / coil
Tenax 2480: 25 x 1,02 / 2100 m / coil