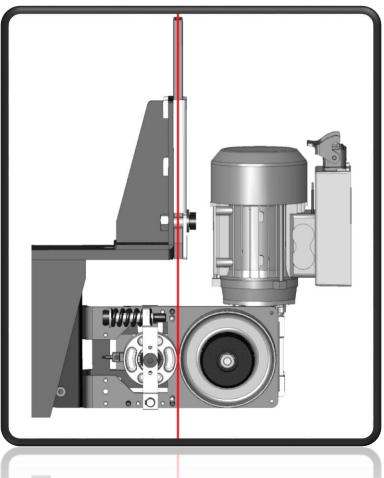

## **Z-32 HIGH TENSION & SEALER**

#### **Before High Tension**

**After High Tension** 

#### **Z-32 BEFORE HIGH TENSION**

- ✤ No High Tension Feed Wheel
- Fewest moving parts
- Lowest Cost of Ownership

#### **Z-32 AFTER HIGH TENSION**

✤ Bi- Directional Tension

✤ Over 2,000 lbs ( 9000 N ) Applied

- Higher Retained Tension
- More Consistent Tension