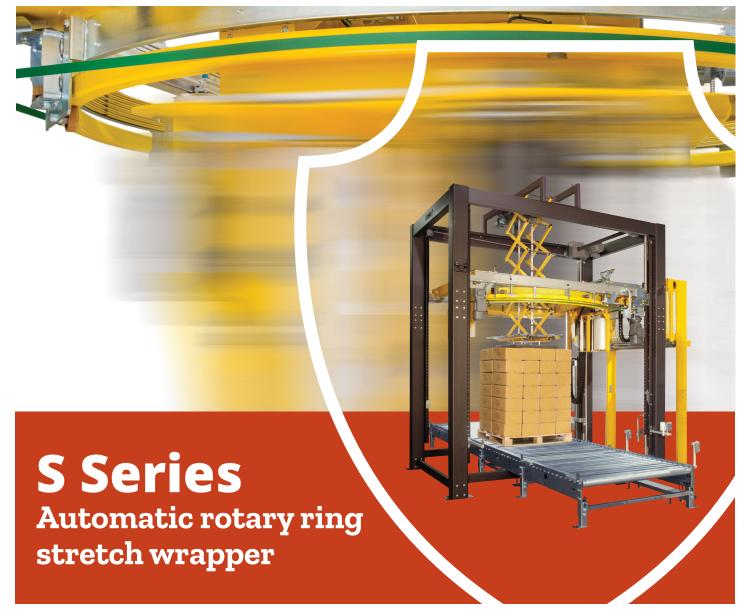

## **S** Series

## Automatic rotary ring stretch wrapper

The Octopus S Series automatic rotary ring stretch wrapper incorporates the latest technology with the classic octopus ring-type method of wrapping to provide speed and reliability for stretch wrapping applications. Modular in design, the Octopus S Series is available with a number of innovative options to help solve different packaging challenges.