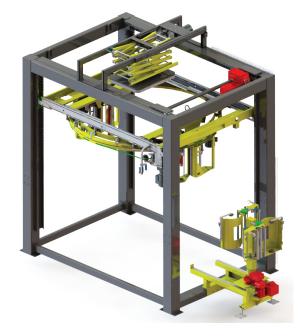

# Robust Construction

Heavy duty steel frame structure along with a wellbalanced ring and belted lifting device results in quiet, efficient performance and minimal maintenance

## Simplifies Integration

Requires minimal assembly and less floor space compared to most other styles of wrappers

# Production Flexibility

The ring design allows for unlimited wrapping patterns and optimized film usage