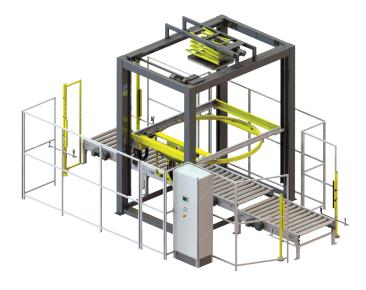

#### Additional standard features

- Safety fence with electrical lockout switch
- OctoFACE HMI for a visual user experience