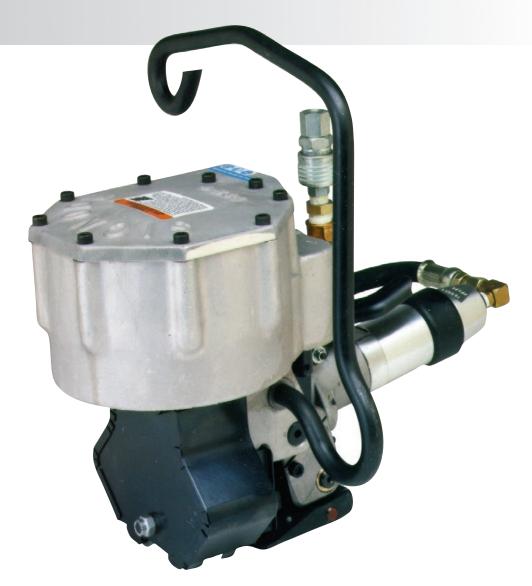

# PRHR-114

# **Pneumatic Push-Type Combination Tool for Steel Strapping**

#### **Easy to operate**

- Ergonomic design
- Easy to handle

#### Simple to maintain

- Minimal wear parts
- Feedwheel can be replaced in minutes

### **Versatile**

Ideal for angular and irregularlyshaped products

#### **Durable**

All metal and alloy parts provide longlasting, low-maintenance operation.

#### Strapping:

For use on 1 1/4" (32 mm) Magnus steel strapping in gauges up to .035 (0.89 mm).

**Tension:** Up to 1,600 lbs. (6230 N) **Joint Type:** Double reverse notch

**Seal:** 114 P

Weight: 29 lbs. (13.2 kg)