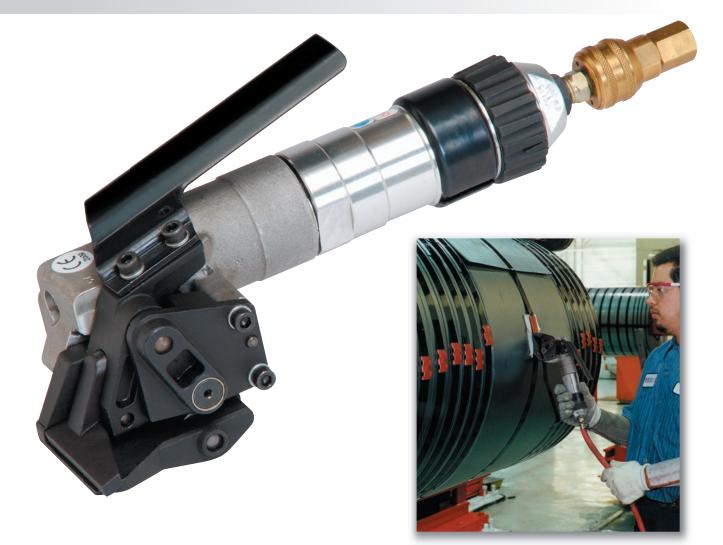

# **Pneumatic Tensioner for Steel Strapping**

### **Easy to operate**

- Ergonomic design
- Lightweight

#### Reliable

- Unlimited strap take-up
- Uniform and precise tensioning

### **Durable**

All metal and alloy parts provide longlasting, low-maintenance operation.

#### Strapping:

For use on 2<sup>"</sup> (50 mm) Apex Plus<sup>™</sup> and Magnus<sup>®</sup> steel strapping in gauges up to .044<sup>"</sup> (1.12 mm).

## Part Number: 428360

**Tension:** Up to 1,600 lbs. (7117 N) **Weight:** 8.1 lbs. (3.7 kg)

3610 West Lake Avenue Glenview, IL 60026 1-800-323-2464 www.signode.com