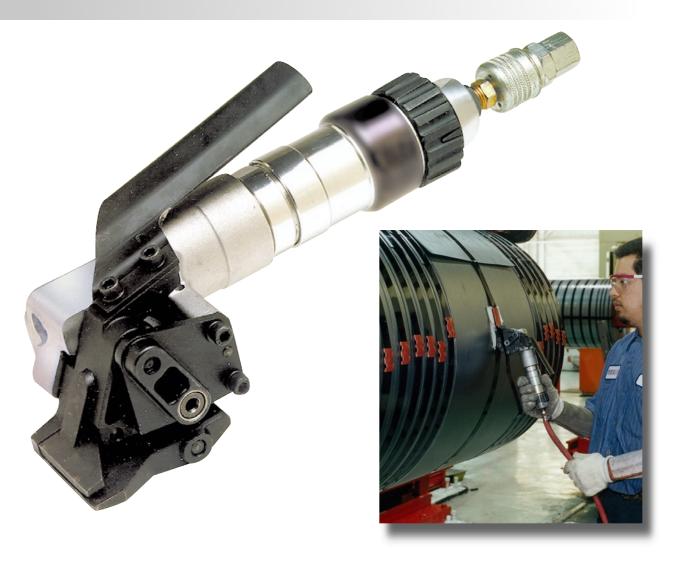

## **Pneumatic Tensioner for Steel Strapping**

## **Easy to operate**

- Ergonomic design
- Lightweight

### Simple to maintain

• Feedwheel can be replaced in less than a minute

#### **Reliable**

- Unlimited strap take-up
- Uniform and precise tensioning

#### **Durable**

All metal and alloy parts provide longlasting, low-maintenance operation.

#### Strapping:

For use on 3/4" to 1-1/4" (19-32 mm) Apex  $^{TM}$  and Magnus® steel strapping in gauges up to .044" (1.12 mm).

Tension: Up to 1,600 lbs. (7117 N)

Weight: 8.1 lbs. (3.7 kg)

3610 West Lake Avenue Glenview, IL 60026 1-800-323-2464 www.signode.com