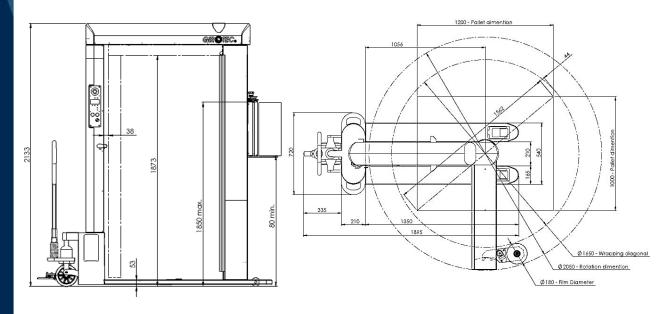

## **TECHNICAL DATA / GIROTEC RDL 1800**

| Capacity:              | 15-25 pallets/hour (depending on goods wrapped) |
|------------------------|-------------------------------------------------|
| Max wrapping height:   | 1850 mm                                         |
| Rotation speed:        | 11 rpm                                          |
| Power supply:          | 24V, charger 220-240V/50 Hz                     |
| Battery charging time: | ~8 hours                                        |
| Battery capacity:      | up to 100 pallets                               |
| Overall dimensions     | W/L/H 2050x2630x2140mm                          |
| Machine weight:        | 220 kg                                          |
| Max pallet dimensions: | 1000x1200x1800mm (1000kg)                       |
|                        |                                                 |