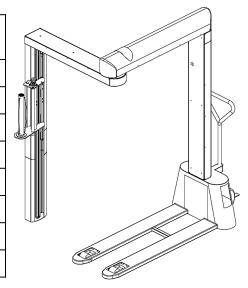

Allowed operating conditions: Temperature +5C° +40C° at max relative humidity of 76%

**Short description:** Machine is equipped with pallet truck. Machine and pallet can be easily moved around warehouse.